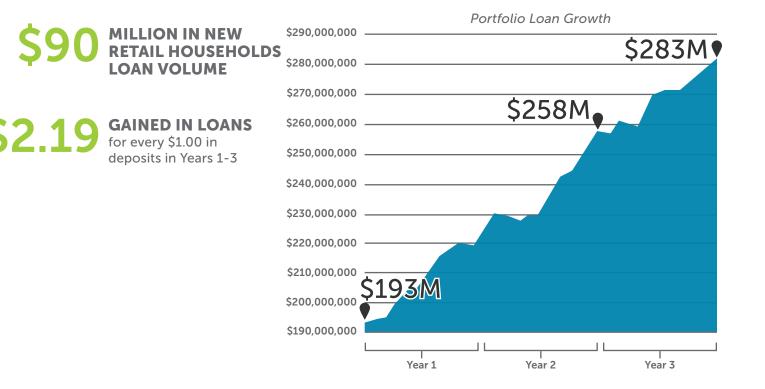

# CREDIT UNION CASE STUDY 3 YEAR RESULTS CLIENT RESULTS 10 OFFICE \$492 MILLION HIGH PERFORMANCE GROWTH (HPG<sup>TM</sup>) STRATEGY RESULTS

## ADDITIONAL NEW CHECKING ACCOUNTS

7,969 ADDITIONAL NEW CHECKING ACCOUNTS 265 per office, per year

45%

AVERAGE INCREASE in new PFI Member Households acquired in Years 1-3



### **NEW PFI CHECKING HOUSEHOLDS**

6,518 NEW PFI CHECKING HOUSEHOLDS

651 AVERAGE INCREASE in new PFI Checking Households per office in Years 1-3



#### NEW RETAIL HOUSEHOLDS LOAN VOLUME







#### YOUR CREDIT UNION CAN ACHIEVE THESE RESULTS. WE CAN SHOW YOU HOW.

haberfeld.com | 402.475.1191 | info@haberfeld.com