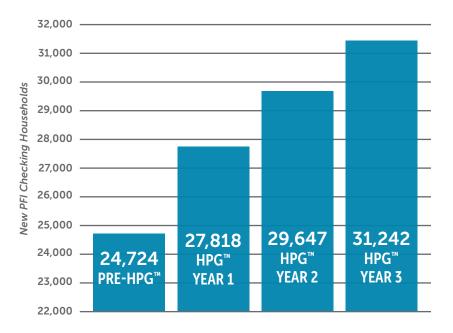

### **NEW PFI CHECKING HOUSEHOLDS**

6,518 NEW PFI CHECKING HOUSEHOLDS

651 AVERAGE INCREASE in new PFI Checking Households per office in Years 1-3