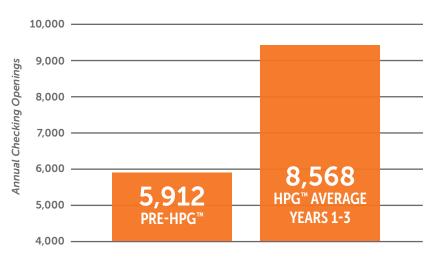

## ADDITIONAL NEW CHECKING ACCOUNTS

7,969 ADDITIONAL NEW CHECKING ACCOUNTS 265 per office, per year

45%

AVERAGE INCREASE in new PFI Member Households acquired in Years 1-3