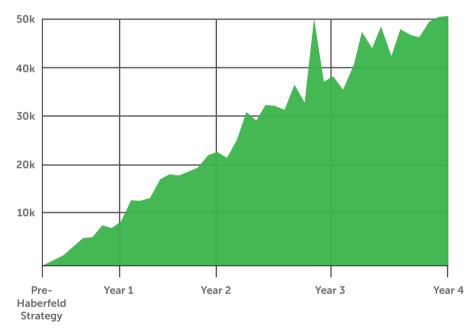

#### INTERCHANGE INCOME GROWTH PER MONTH FROM NEW RETAIL AND BUSINESS CUSTOMER HOUSEHOLDS