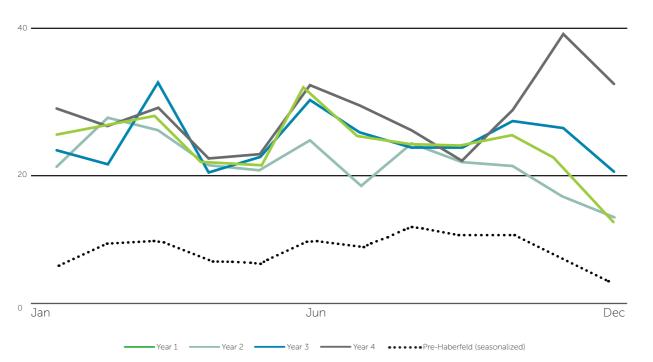

### **Openings Per Branch Per Month**



# **NET NEW ACCOUNTS**



NET NEW RETAIL CHECKING ACCOUNTS

1,716 NET NEW BUSINESS ACCOUNTS

**\$134** 

MILLION IN NEW LOANS since kickoff (retail and business)

## NEW CUSTOMER DEPOSIT GROWTH



#### INTERCHANGE INCOME GROWTH PER MONTH FROM NEW RETAIL AND BUSINESS CUSTOMER HOUSEHOLDS



# **CLIENT TESTIMONIAL**

"Partnering with Haberfeld is so much more than marketing! Their approach and structure have made us better at not only "getting business", but also having clear goals, holding each other accountable, and accepting feedback on our performance. We didn't anticipate that, but it's been a tremendous value add." -SVP, Chief Administration Officer



accelerating growth

#### YOUR BANK CAN ACHIEVE THESE RESULTS. WE CAN SHOW YOU HOW.