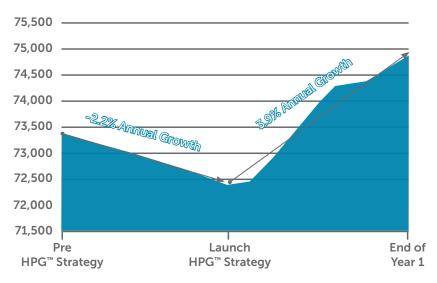

#### RETAIL CUSTOMER PORTFOLIO GROWTH

2,609 NET NEW PORTFOLIO ACCOUNTS SINCE KICKOFF