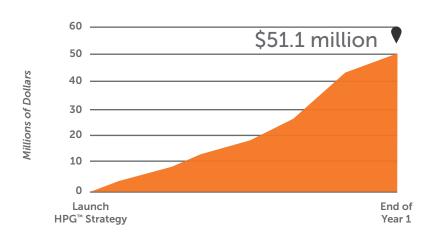

### DEPOSIT GROWTH FROM NEW CHECKING ACCOUNTS

\$28.6 MILLION IN NEW DEPOSITS

\$22.5 MILLION IN NEW DEPOSITE generated from New Business Checking Households

YOUR BANK CAN ACHIEVE THESE RESULTS.
WE CAN SHOW YOU HOW.