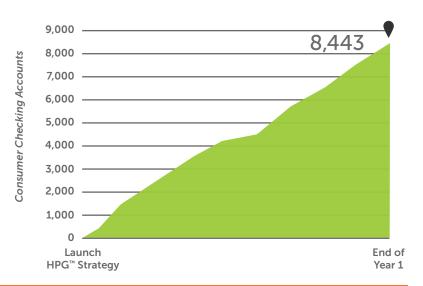

### ADDITIONAL NEW CONSUMER CHECKING ACCOUNTS

8,443 NEW CONSUMER CHECKING ACCOUNTS