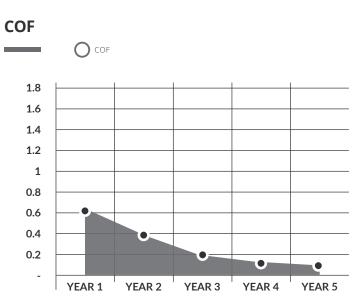

## 5 YEAR RESULTS

# haberfeld

**CLIENT RESULTS** 





Haberfeld helps focus your marketing and your sales efforts in a very specific direction. If you want to increase the number of accounts, have more relationships, more fee income and add deposits – then this works. I am convinced we have better products, better training, a better customer experience inside the branch, and more effective marketing than anybody in any of our markets.

PRESIDENT/CEO

#### HIGH PERFORMANCE GROWTH STRATEGY RESULTS

#### **RETURN ON ASSETS (ROA)**



#### **RETURN ON EQUITY (ROE)**



#### **DEPOSIT MIX**



O TRANSACTION DEPOSITS

TIME DEPOSITS

O NON-INTEREST BEARING

1710011C-PINNACLE haberfeld.com | 402.475.1191 | info@haberfeld.com

#### SERVICE CHARGES ON DEPOSIT ACCOUNTS







### GROWTH IN RETAIL CORE RELATIONSHIPS



#### **GROWTH IN BUSINESS CORE RELATIONSHIPS**



YOUR BANK CAN ACHIEVE THESE RESULTS.

WE CAN SHOW YOU HOW.