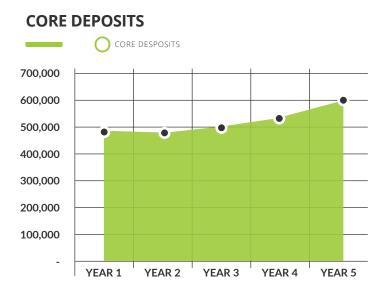

## 5 YEAR RESULTS

# haberfeld

**CLIENT RESULTS** 





Haberfeld helps focus your marketing and your sales efforts in a very specific direction. If you want to increase the number of accounts, have more relationships, more fee income and add deposits – then this works. I am convinced we have better products, better training, a better customer experience inside the branch, and more effective marketing than anybody in any of our markets.

PRESIDENT/CEO

#### HIGH PERFORMANCE GROWTH STRATEGY RESULTS

#### **RETURN ON ASSETS (ROA)**



#### **RETURN ON EQUITY (ROE)**



#### **DEPOSIT MIX**



O TRANSACTION DEPOSITS

TIME DEPOSITS

O NON-INTEREST BEARING

1710011C-PINNACLE haberfeld.com | 402.475.1191 | info@haberfeld.com

#### SERVICE CHARGES ON DEPOSIT ACCOUNTS







### GROWTH IN RETAIL CORE RELATIONSHIPS



#### **GROWTH IN BUSINESS CORE RELATIONSHIPS**



YOUR BANK CAN ACHIEVE THESE RESULTS.

WE CAN SHOW YOU HOW.