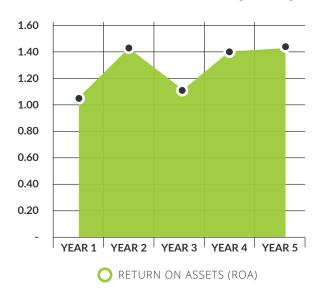

## 5 YEAR RESULTS

# haberfeld

**CLIENT RESULTS** 





Haberfeld helps focus your marketing and your sales efforts in a very specific direction. If you want to increase the number of accounts, have more relationships, more fee income and add deposits – then this works. I am convinced we have better products, better training, a better customer experience inside the branch, and more effective marketing than anybody in any of our markets.

PRESIDENT/CEO

#### HIGH PERFORMANCE GROWTH STRATEGY RESULTS

#### **RETURN ON ASSETS (ROA)**



#### **RETURN ON EQUITY (ROE)**



#### **DEPOSIT MIX**



O TRANSACTION DEPOSITS

TIME DEPOSITS

O NON-INTEREST BEARING

1710011C-PINNACLE haberfeld.com | 402.475.1191 | info@haberfeld.com

#### SERVICE CHARGES ON DEPOSIT ACCOUNTS







### GROWTH IN RETAIL CORE RELATIONSHIPS



#### **GROWTH IN BUSINESS CORE RELATIONSHIPS**



YOUR BANK CAN ACHIEVE THESE RESULTS.

WE CAN SHOW YOU HOW.