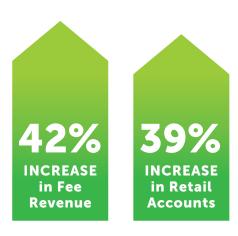

## Increase non-interest income without raising fees

Haberfeld clients outperform peer credit unions in non-interest income not by adding new fees, but by adding significantly more core members.