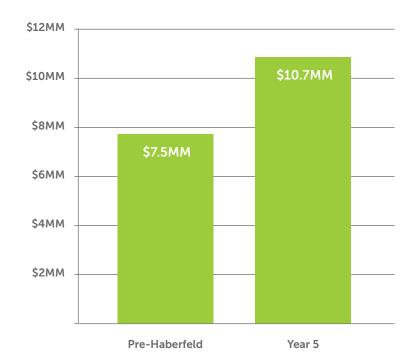

## **ANNUAL FEE INCOME**

Increase of \$3.2MM over the first five years of working with Haberfeld as a credit union client